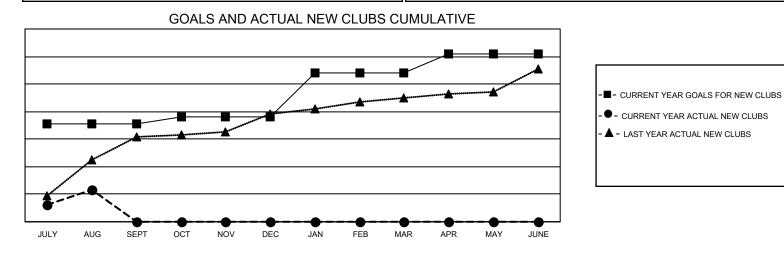

## LOCATION: INDIA

GMT: OPEN

**GMT CA** 6 - I

| Clubs         |               |             |               | Members               |                           |                         |                                                    |  |  |
|---------------|---------------|-------------|---------------|-----------------------|---------------------------|-------------------------|----------------------------------------------------|--|--|
|               | RESULTS FOR   | R 2024-2025 |               | RESULTS FOR 2024-2025 |                           |                         |                                                    |  |  |
| QUARTER       | NEW CLUB GOAL | NEW CLUBS   | DROPPED CLUBS | QUARTER '             | MEMBER GROWTH NET<br>GOAL | MEMBER GROWTH<br>ACTUAL | DROPPED<br>MEMBERS ACTUAI<br>(including transfers) |  |  |
| JULY/AUG/SEPT | 71            | 23          | 4             | JULY/AUG/SEP          | т 1,990                   | 2,130                   | 552                                                |  |  |
| OCT/NOV/DEC   | 5             | 0           | 0             | OCT/NOV/DEC           | 4.070                     | 0                       | 0                                                  |  |  |
| JAN/FEB/MAR   | 32            | 0           | 0             | JAN/FEB/MAR           | 1,255                     | 0                       | 0                                                  |  |  |
| APR/MAY/JUNE  | 14            | 0           | 0             | APR/MAY/JUNE          | 675                       | 0                       | 0                                                  |  |  |