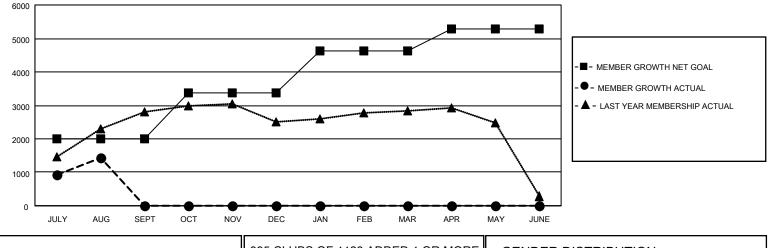

## LOCATION: INDIA

GMT: OPEN

**GMT CA** 6 - I

| Clubs         |               |             |               | Members               |                           |                         |                                                    |  |  |
|---------------|---------------|-------------|---------------|-----------------------|---------------------------|-------------------------|----------------------------------------------------|--|--|
|               | RESULTS FOR   | R 2024-2025 |               | RESULTS FOR 2024-2025 |                           |                         |                                                    |  |  |
| QUARTER       | NEW CLUB GOAL | NEW CLUBS   | DROPPED CLUBS | QUARTER '             | MEMBER GROWTH NET<br>GOAL | MEMBER GROWTH<br>ACTUAL | DROPPED<br>MEMBERS ACTUAI<br>(including transfers) |  |  |
| JULY/AUG/SEPT | 71            | 23          | 4             | JULY/AUG/SEP          | т 1,990                   | 2,130                   | 552                                                |  |  |
| OCT/NOV/DEC   | 5             | 0           | 0             | OCT/NOV/DEC           | 4.070                     | 0                       | 0                                                  |  |  |
| JAN/FEB/MAR   | 32            | 0           | 0             | JAN/FEB/MAR           | 1,255                     | 0                       | 0                                                  |  |  |
| APR/MAY/JUNE  | 14            | 0           | 0             | APR/MAY/JUNE          | 675                       | 0                       | 0                                                  |  |  |